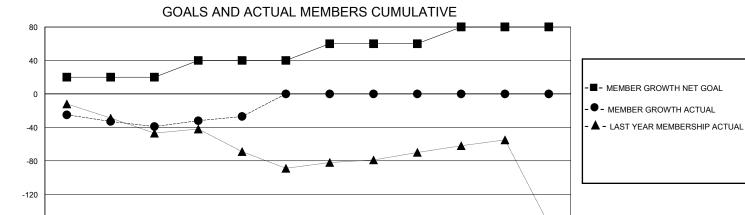

## MONTHLY MEMBERSHIP PROGRESS REPORT

District 19 O

GMT: LOCATION BRITISH COLUMBIA GMT CA

| Clubs         |               |             |               | Members               |                       |                         |                                                    |  |
|---------------|---------------|-------------|---------------|-----------------------|-----------------------|-------------------------|----------------------------------------------------|--|
|               | RESULTS FOR   | R 2024-2025 |               | RESULTS FOR 2024-2025 |                       |                         |                                                    |  |
| QUARTER       | NEW CLUB GOAL | NEW CLUBS   | DROPPED CLUBS | QUARTER MEMB          | ER GROWTH NET<br>GOAL | MEMBER GROWTH<br>ACTUAL | DROPPED<br>MEMBERS ACTUAL<br>(including transfers) |  |
| JULY/AUG/SEPT | 0             | 0           | 0             | JULY/AUG/SEPT         | 20                    | 59                      | 79                                                 |  |
| OCT/NOV/DEC   | 0             | 0           | 0             | OCT/NOV/DEC           | 20                    | 51                      | 20                                                 |  |
| JAN/FEB/MAR   | 0             | 0           | 0             | JAN/FEB/MAR           | 20                    | 0                       | 0                                                  |  |
| APR/MAY/JUNE  | 1             | 0           | 0             | APR/MAY/JUNE          | 20                    | 0                       | 0                                                  |  |

DEC

JAN

NOV

| DROPPED CLUBS: 0  DROPPED MEMBERS |    | 30 CLUBS OF 63 ADDED 1 OR MORE<br>NEW MEMBERS | GENDER DIS<br>MALE<br>FEMALE | 986 (57.66%)<br>722 (42.22%) |     |
|-----------------------------------|----|-----------------------------------------------|------------------------------|------------------------------|-----|
| DECEASED                          | 5  | CLICK HERE FOR CUMULATIVE                     | TOTAL FAMILY UNIT MEMBERS    |                              | 0   |
| CLUB CANCELLED                    | 0  | MEMBERSHIP DATA                               | FAMILY MEMBERS PAYING HALF   |                              | 0   |
| OTHER                             | 94 |                                               |                              |                              | · · |
| TOTAL                             | 99 |                                               | 3020                         |                              |     |

FEB

MAR

APR

MAY

JUNE

-160

JULY

AUG

SEPT

Results as of: 11/30/2024